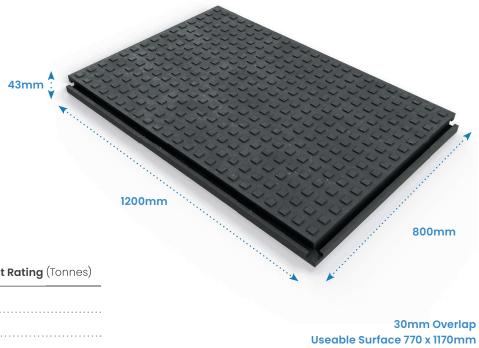

#### Non-slip Texture

| Description                            | Size (mm)          | Weight (kg) | Weight Rating (Tonnes) |
|----------------------------------------|--------------------|-------------|------------------------|
| GPS230235 - SafeSite Floor Mat - Black | H22 x W1200 x D800 | 20          | 20                     |
| GPS230240 - SafeSite Floor Mat - Black | H43 x W1200 x D800 | 32          | 40                     |