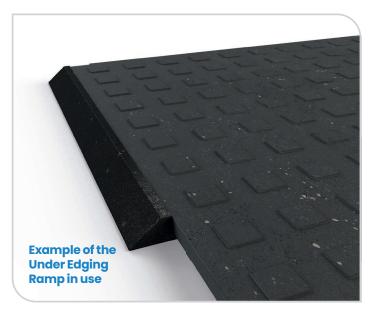

SafeSite Floor Matting Over Edging Ramp GPS230245 GPS230275

1

2 SafeSite Floor Matting Under Edging Ramp GPS230248 GPS230280

| Size (mm)       | Weight (kg) | Size (mm)       |
|-----------------|-------------|-----------------|
| H43x W395 x D95 | 1.4         | H43x W395 x D95 |
| H22x W395 x D95 | 0.8         | H22x W395 x D95 |
|                 |             |                 |