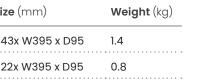

SafeSite Floor Matting Over Edging Ramp GPS230245 GPS230275

1

2 SafeSite Floor Matting Under Edging Ramp GPS230248 GPS230280

| Size (mm)       | Weight (kg) | Size (mm)       |
|-----------------|-------------|-----------------|
| H43x W395 x D95 | 1.4         | H43x W395 x D95 |
| H22x W395 x D95 | 0.8         | H22x W395 x D95 |
|                 |             |                 |