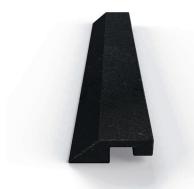

SafeSite Floor Matting Over Edging Ramp GPS230245 GPS230275

1

2 SafeSite Floor Matting Under Edging Ramp GPS230248 GPS230280

| Size (mm)       | Weight (kg) | Size (mm)       |
|-----------------|-------------|-----------------|
| H43x W395 x D95 | 1.4         | H43x W395 x D95 |
| H22x W395 x D95 | 0.8         | H22x W395 x D95 |
|                 |             |                 |