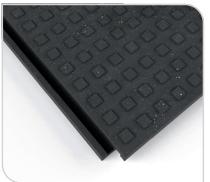

#### Also available in a 22mm depth

Constructed from 100% recycled rubber, this eco-friendly mat offers exceptional durability, making it an ideal choice for projects that prioritise both strength and sustainability. To enhance safety and ease of use, we strongly suggest combining these mats with ramps for seamless transitions.

## **Key Features**

- > 100% Recycled High-Grade Eco-friendly Rubber material
- > Rated for 20 and 40 tonnes depending on conditions
- > Chemical & Oil Resistant Withstands harsh substances
- Simple tongue-and-groove connection no tools needed
- Quick to Clean & Store Washable & stackable for easy storage
- > Enhanced Safety Creates stable, non-slip walkways
- > 2 attachable ramp options available