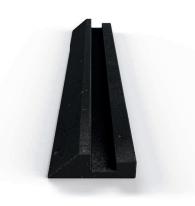

SafeSite Floor Matting Over Edging Ramp GPS230245 GPS230275

1

2 SafeSite Floor Matting Under Edging Ramp GPS230248 GPS230280

| Size (mm)       | Weight (kg) | Size (mm)       |
|-----------------|-------------|-----------------|
| H43x W395 x D95 | 1.4         | H43x W395 x D95 |
| H22x W395 x D95 | 0.8         | H22x W395 x D95 |
|                 |             |                 |