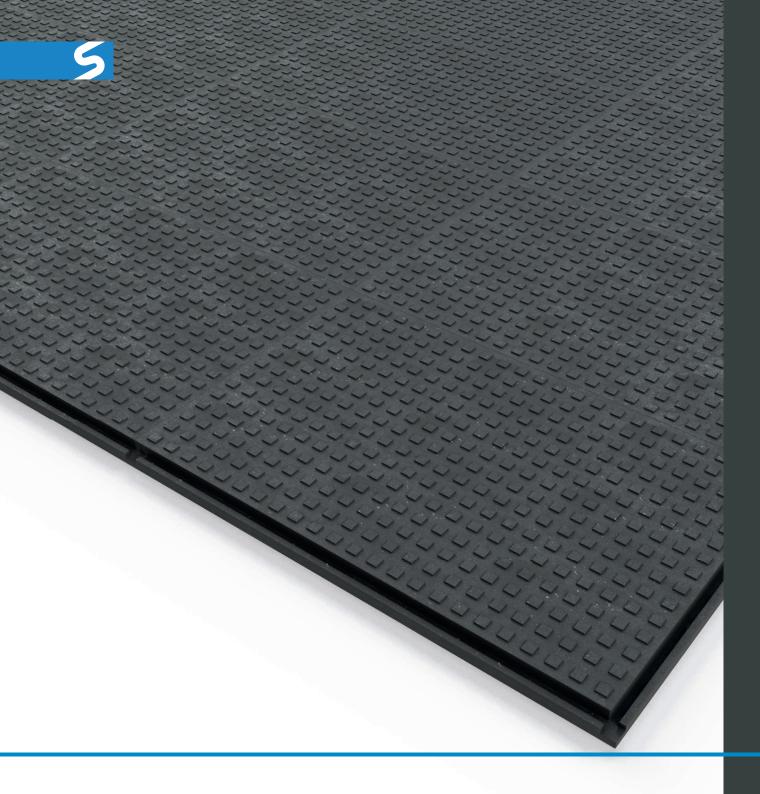

### **SafeSite Floor Mat**

The SafeSite Floor Mat is a high-performance matting solution designed to provide excellent ground protection across a variety of environments.

Whether you're working at a construction site, hosting an outdoor event, or looking for a tough flooring solution, SafeSite mats offer a simple, effective, and durable option.

These mats are built to withstand heavy loads, offering reliable ground protection that can handle up to 40 tonnes of weight, making them perfect for both temporary and long-term use.

#### Non-slip Texture

| Description                            | Size (mm)          | Weight (kg) | Weight Rating (Tonnes) |
|----------------------------------------|--------------------|-------------|------------------------|
| GPS230235 - SafeSite Floor Mat - Black | H22 x W1200 x D800 | 20          | 20                     |
| GPS230240 - SafeSite Floor Mat - Black | H43 x W1200 x D800 | 32          | 40                     |