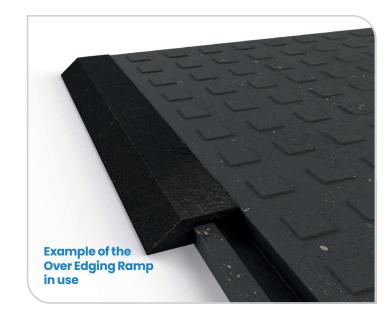

SafeSite Floor Matting Over Edging Ramp GPS230245 GPS230275

1

2 SafeSite Floor Matting Under Edging Ramp GPS230248 GPS230280

| Size (mm)       | Weight (kg) | Size (mm)       |
|-----------------|-------------|-----------------|
| H43x W395 x D95 | 1.4         | H43x W395 x D95 |
| H22x W395 x D95 | 0.8         | H22x W395 x D95 |
|                 |             |                 |