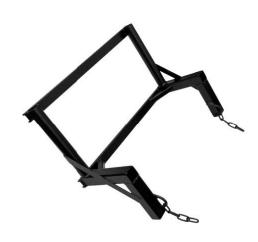

SAS260070 -Rubbish Chute Fixing Frame

| Size (mm)          | Weight (kg) |  |
|--------------------|-------------|--|
| H610 x W750 x D345 | 12.2        |  |