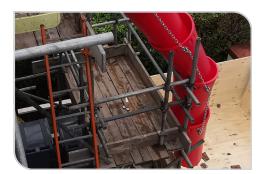

# 20 inch Rubbish Chute

Specification Sheet SAS260050

13/11/24





#### 20 inch Rubbish Chute

Ideal for the safe disposal of rubble from high levels, this chute is quickly and easily assembled in sections with convenient chain connections.

The 20 inch Rubbish Chute is a long, lightweight and robust, weighing only 8.5kg per section. Once connected and chained, the sections create a very safe and secure system. An addition to the base unit we have the 20 inch Top Hopper, with its enlarged opening, facilitates easier loading of rubble or waste, preventing overspilling or missing the hopper. We also offer the interconnecting Side Hopper, ideal for loading builders waste from multiple levels into the same skip.



**Rubbish Chutes connected** 



Rubbish Chute Topper for disposal ease

### **Key Features**

- Made from MDPE & HDPE
- Optional Top, Side Hoppers & Fixing Frames
- Abrasion Resistant
- > Safe and straightforward method for disposing of waste
- Lightweight & stackable space-saving & easy to transport
- Equipped with galvanized steel safety brackets and chains for connecting to other chutes
- > Other Rubbish Chute sizes available



#### 20 inch Rubbish Chute Specfication

| Description                                   | Size (mm)           | Top<br>Diameter<br>(mm) | Bottom<br>Diameter<br>(mm) | Weight (kg) |
|-----------------------------------------------|---------------------|-------------------------|----------------------------|-------------|
| SAS260050 - 20 inch Rubbish Chute