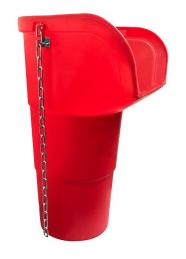

SAS260060-20 inch Rubbish Chute Top Hopper

| Size (mm)           | Top<br>Diameter<br>(mm) | Bottom<br>Diameter<br>(mm) | Weight (kg) |
|---------------------|-------------------------|----------------------------|-------------|
| H1100 x W650 x D650 | 650                     | 400                        | 8           |