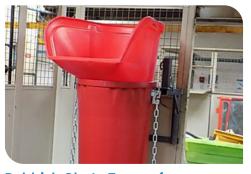

# 20 inch Rubbish Chute

Specification Sheet SAS260050

13/11/24





#### 20 inch Rubbish Chute

Ideal for the safe disposal of rubble from high levels, this chute is quickly and easily assembled in sections with convenient chain connections.

The 20 inch Rubbish Chute is a long, lightweight and robust, weighing only 8.5kg per section. Once connected and chained, the sections create a very safe and secure system. An addition to the base unit we have the 20 inch Top Hopper, with its enlarged opening, facilitates easier loading of rubble or waste, preventing overspilling or missing the hopper. We also offer the interconnecting Side Hopper, ideal for loading builders waste from multiple levels into the same skip.



**Rubbish Chutes connected** 



Rubbish Chute Topper for disposal ease

### **Key Features**

- Made from MDPE & HDPE
- Optional Top, Side Hoppers & Fixing Frames
- Abrasion Resistant
- > Safe and straightforward method for disposing of waste
- Lightweight & stackable space-saving & easy to transport
- Equipped with galvanized steel safety brackets and chains for connecting to other chutes
- > Other Rubbish Chute sizes available



#### 20 inch Rubbish Chute Specfication

| Description                                   | Size (mm)           | Top<br>Diameter<br>(mm) | Bottom<br>Diameter<br>(mm) | Weight (kg) |
|-----------------------------------------------|---------------------|-------------------------|----------------------------|-------------|
| SAS260050 - 20 inch Rubbish Chute             | H1100 x W500 x D500 |