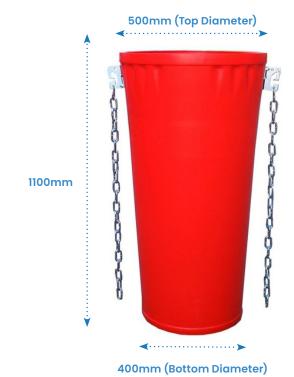

#### 20 inch Rubbish Chute Specfication

| Description                                   | Size (mm)           | Top<br>Diameter<br>(mm) | Bottom<br>Diameter<br>(mm) | Weight (kg) |
|-----------------------------------------------|---------------------|-------------------------|----------------------------|-------------|
| SAS260050 - 20 inch Rubbish Chute             | H1100 x W500 x D500 | 500                     | 400                        | 8.5         |
| SAS260051 - 20 inch Rubbish Chute Side Hopper | H1100 x W650 x D650 | 650                     | 400                        | 10          |
| SAS260060 - 20 inch Rubbish Chute Top Hopper  | H1100 x W650 x D650 | 650                     | 400                        | 8           |
| SAS260070 - Rubbish Chute Fixing Frame        | H610 x W750 x D345  | -                       | -                          | 12.2        |