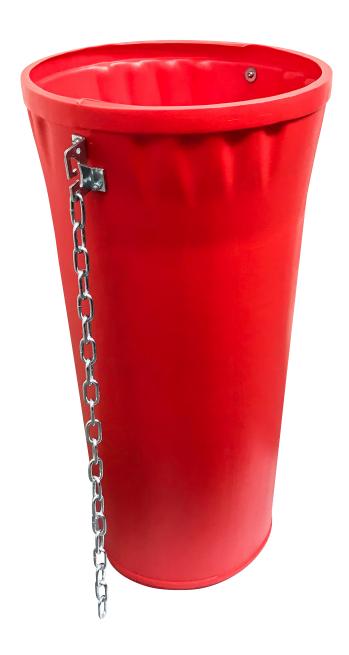

# 20 inch Rubbish Chute

Specification Sheet SAS260050

13/11/24

#### 20 inch Rubbish Chute

Ideal for the safe disposal of rubble from high levels, this chute is quickly and easily assembled in sections with convenient chain connections.

The 20 inch Rubbish Chute is a long, lightweight and robust, weighing only 8.5kg per section. Once connected and chained, the sections create a very safe and secure system. An addition to the base unit we have the 20 inch Top Hopper, with its enlarged opening, facilitates easier loading of rubble or waste, preventing overspilling or missing the hopper. We also offer the interconnecting Side Hopper, ideal for loading builders waste from multiple levels into the same skip.

### **Key Features**

- Made from MDPE & HDPE
- Optional Top, Side Hoppers & Fixing Frames
- Abrasion Resistant
- > Safe and straightforward method for disposing of waste
- Lightweight & stackable space-saving & easy to transport
- Equipped with galvanized steel safety brackets and chains for connecting to other chutes
- > Other Rubbish Chute sizes available

#### 20 inch Rubbish Chute Specfication

| Description                                   | Size (mm)           | Top<br>Diameter<br>(mm) | Bottom<br>Diameter<br>(mm) | Weight (kg) |
|-----------------------------------------------|---------------------|-------------------------|----------------------------|-------------|
| SAS260050 - 20 inch Rubbish Chute             | H1100 x W500 x D500 | 500                     | 400                        | 8.5         |
| SAS260051 - 20 inch Rubbish Chute Side Hopper | H1100 x W650 x D650 | 650                     | 400                        | 10          |
| SAS260060 - 20 inch Rubbish Chute Top Hopper  | H1100 x W650 x D650 | 650                     | 400                        | 8           |
| SAS260070 - Rubbish Chute Fixing Frame        | H610 x W750 x D345  | -                       | -                          | 12.2        |