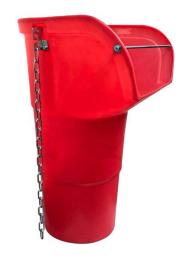

## **Rubbish Chute Add-ons**

SAS260051 -20 inch Rubbish Chute Side Hopper

| Size (mm)           | Top<br>Diameter<br>(mm) | Bottom<br>Diameter<br>(mm) | Weight (kg) |
|---------------------|-------------------------|----------------------------|-------------|
| H1100 x W650 x D650 | 650                     | 400                        | 10          |