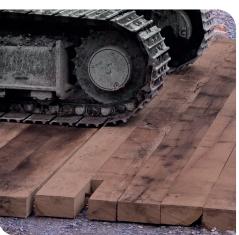

Manufactured using D70 graded construction timber, the Ekki Hardwood Timber Bog Mats provide unparalleled support, easily handling weights more than 50 tonnes (subject to ground conditions). These mats are specifically suited for use with steel-tracked vehicles, offering maximum durability in the most demanding construction environments.

**Close up of timber** 

Can be use with plant machinery

| Description              | Size (mm)            | Weight (kg) |
|--------------------------|----------------------|-------------|
| GPS230810 - Ekki Bog Mat | H100 x W5000 x D1000 | 525         |
| GPS230815 - Ekki Bog Mat | H150 x W5000 x D1000 | 920         |