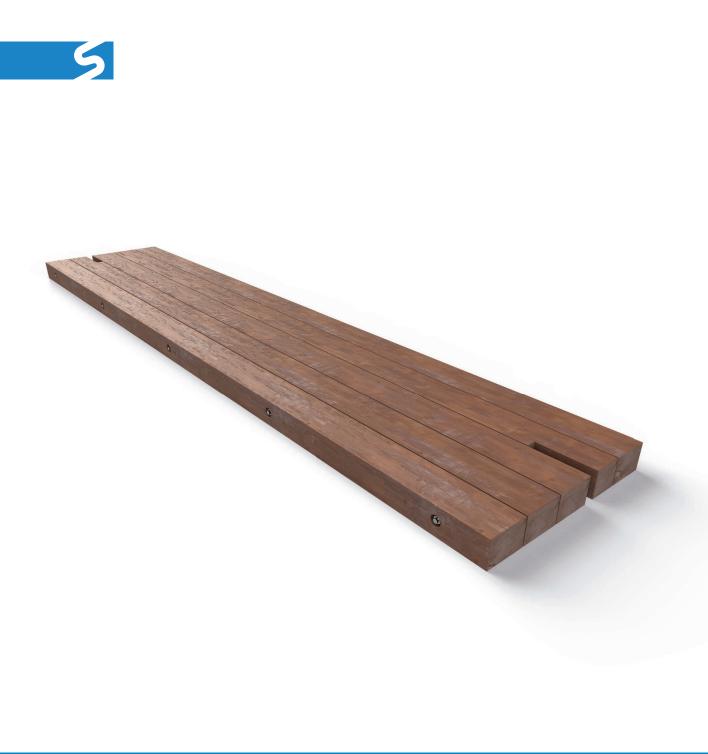

## Ekki Hardwood Timber Bog Mats

The Ekki Hardwood Timber Bog Mats are engineered from the robust African Ekki tree, offering superior strength compared to standard hardwood mats.

These high-performance mats are designed for extremely heavyduty operations in challenging environments, making them an ideal solution for temporary roadways, piling, and bridging applications, both in wet and dry conditions.

Manufactured using D70 graded construction timber, the Ekki Hardwood Timber Bog Mats provide unparalleled support, easily handling weights more than 50 tonnes (subject to ground conditions). These mats are specifically suited for use with steel-tracked vehicles, offering maximum durability in the most demanding construction environments.

**Close up of timber** 

Can be use with plant machinery

| Description              | Size (mm)            | Weight (kg) |
|--------------------------|----------------------|-------------|
| GPS230810 - Ekki Bog Mat | H100 x W5000 x D1000 | 525         |
| GPS230815 - Ekki Bog Mat | H150 x W5000 x D1000 | 920         |