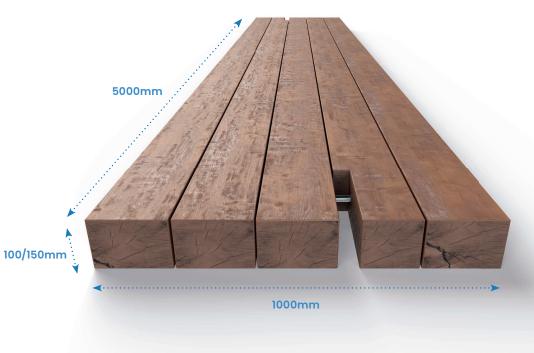

**Close up of timber** 

Can be use with plant machinery

| Description              | Size (mm)            | Weight (kg) |
|--------------------------|----------------------|-------------|
| GPS230810 - Ekki Bog Mat | H100 x W5000 x D1000 | 525         |
| GPS230815 - Ekki Bog Mat | H150 x W5000 x D1000 | 920         |