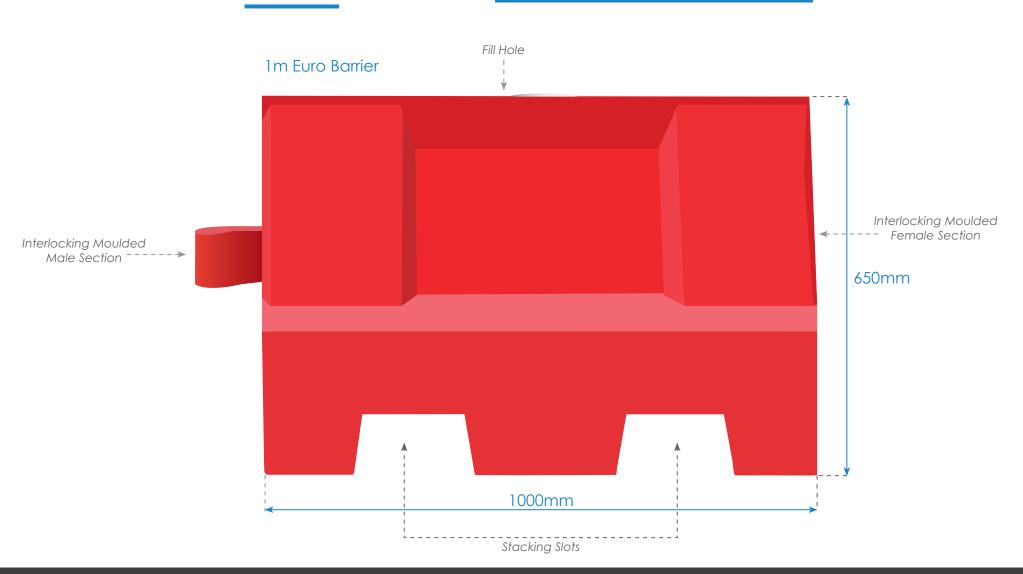

#### Euro Barrier Specification

| Length | Height | Width | Weight Empty | Weight Full |
|--------|--------|-------|--------------|-------------|
| 1000mm | 650mm  | 550mm | 10kg         | 50kg        |

#### 1m Euro Barrier

Weight Empty 10kg - Weight Full 50kg

### Weight Empty 10kg - Weight Full 50kg