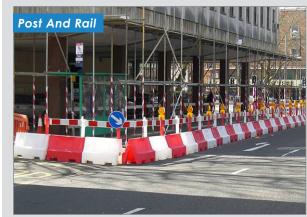

# Euro Barriers In Action

### Here are some examples of 1 Euro Barriers setup on site.

These barriers are available in both one and two metre widths, they also stack neatly for convenient transportation. While red and white are the most popular colours for Euro Barriers, we can produce them in many other hues too.