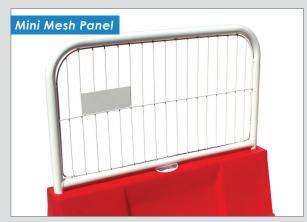

# Euro Barrier Fence Extensions

For extra safety and security the Euro Barrier is compatible with both the Post and Rail and Mesh Fence extensions.

The mesh fence extension gives the Euro Barrier additional height, deterring passers by from potentially climbing over the barrier. The Post and Rail attachment is perfect for adding visibility to the barrier, with incorporated hi-vis reflective strip.

#### 1m Euro Mesh Fence Specification

| Length | Height | Depth |
|--------|--------|-------|
| 960mm  | 525mm  | 38mm  |