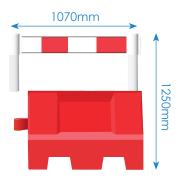

# Euro Barrier Fence Extensions

For extra safety and security the Euro Barrier is compatible with both the Post and Rail and Mesh Fence extensions.

The mesh fence extension gives the Euro Barrier additional height, deterring passers by from potentially climbing over the barrier. The Post and Rail attachment is perfect for adding visibility to the barrier, with incorporated hi-vis reflective strip.

#### 1m Euro Post & Rail Specification

| Length | Height | Weight |
|--------|--------|--------|
| 1070mm | 600mm  | 2.4kg  |