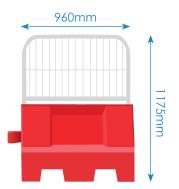

# Euro Barrier Fence Extensions

For extra safety and security the Euro Barrier is compatible with both the Post and Rail and Mesh Fence extensions.

The mesh fence extension gives the Euro Barrier additional height, deterring passers by from potentially climbing over the barrier. The Post and Rail attachment is perfect for adding visibility to the barrier, with incorporated hi-vis reflective strip.

#### 1m Euro Mesh Fence Specification

| Length | Height | Depth |
|--------|--------|-------|
| 960mm  | 525mm  | 38mm  |