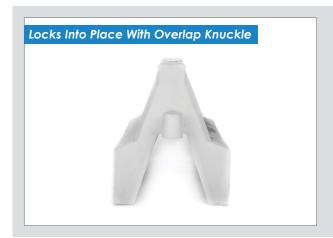

Available for purchase or hire and quickly delivered to sites anywhere in the UK, these heavy ballasted, stabilised prime polyethylene Euro Road Barriers comprise a simple interlocking-pin design, allowing easy and gap-less pivoting around corners and turns.