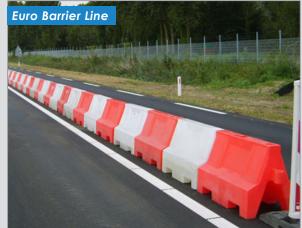

# Euro Barriers In Action

### Here are some examples of 1 Euro Barriers setup on site.

These barriers are available in both one and two metre widths, they also stack neatly for convenient transportation. While red and white are the most popular colours for Euro Barriers, we can produce them in many other hues too.