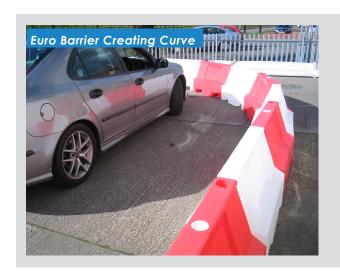

# Euro Barriers In Action

### Here are some examples of 1 Euro Barriers setup on site.

These barriers are available in both one and two metre widths, they also stack neatly for convenient transportation. While red and white are the most popular colours for Euro Barriers, we can produce them in many other hues too.