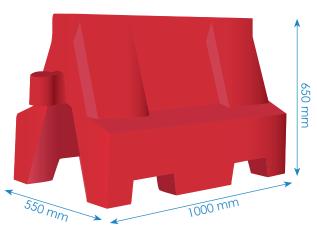

#### Euro Barrier Specification

| Length | Height | Width | Weight Empty | Weight Full |
|--------|--------|-------|--------------|-------------|
| 1000mm | 650mm  | 550mm | 10kg         | 50kg        |

#### 1m Euro Barrier

Weight Empty 10kg - Weight Full 50kg

### Weight Empty 10kg - Weight Full 50kg