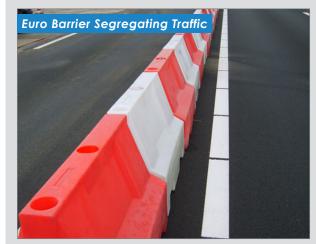

# Euro Barriers In Action

### Here are some examples of 1 Euro Barriers setup on site.

These barriers are available in both one and two metre widths, they also stack neatly for convenient transportation. While red and white are the most popular colours for Euro Barriers, we can produce them in many other hues too.