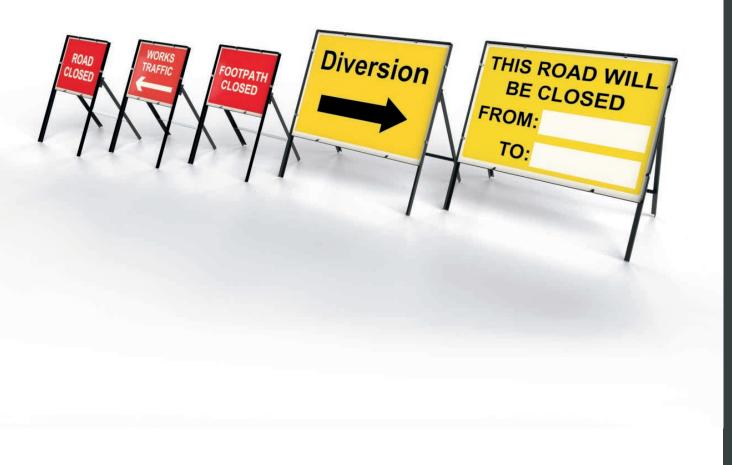

## **Temporary Road Signs**

Our comprehensive range of Road Safety Signs are designed to keep both workers and the public safe in construction zones and other high-traffic areas.

We offer a wide variety of road traffic signs, site safety signs and custom street signs to suit all your needs. Our durable metal frames and fixing clips ensure that your signs stay securely in place, even in challenging weather conditions. Whether you need custom road signs for specific purposes or general construction signage to meet Chapter 8 regulatory requirements, our high-quality signs provide excellent visibility and lasting durability. Explore our selection to find the perfect solution for your site safety needs.

# CAUTION SPEED RAMPS

SIS210010 - Caution Speed Ramps

SIS210015 - Footpath Closed

SIS210020 - No Works Access

SIS210022 - Pedestrian Left

SIS210024 - Pedestrian Right

SIS210030 - Road Closed Access Only

SIS210035 - Road Closed

WORKS ACCESS

SIS210040 - Works Access

WORKS

TRAFFIC

SIS210050 - Works Traffic Right