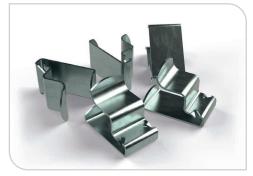

Clips used for affixing signs Sign Frame Specification

A collection of road signs

| Description                          | Size (mm)   | Weight (kg) |
|--------------------------------------|-------------|-------------|
| SIS220040 - Metal Frame 600 x 450mm  | H450 x W600 | _           |
| SIS220045 - Metal Frame 1050 x 750mm | H450 x W600 | _           |
| SIS220035 - Metal Sign Clip          | -           | -           |