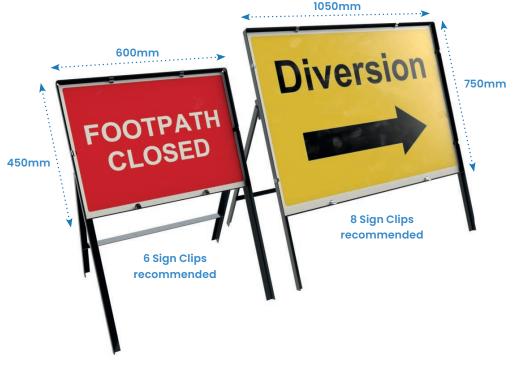

Clips used for affixing signs Sign Frame Specification

A collection of road signs

| Description                          | Size (mm)   | Weight (kg) |
|--------------------------------------|-------------|-------------|
| SIS220040 - Metal Frame 600 x 450mm  | H450 x W600 | _           |
| SIS220045 - Metal Frame 1050 x 750mm | H450 x W600 | _           |
| SIS220035 - Metal Sign Clip          | -           | -           |

All Graphics come with the corresponding sized frame as standard