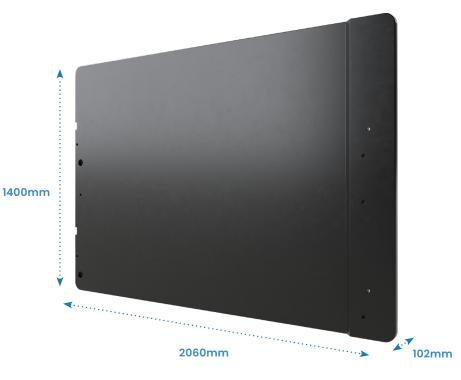

#### **Barrier Hoard Specification**

| Description               | Size (mm)            | Weight (kg) |
|---------------------------|----------------------|-------------|
| WFS150850 - Barrier Hoard | H1400 x W2060 x D102 | 25          |