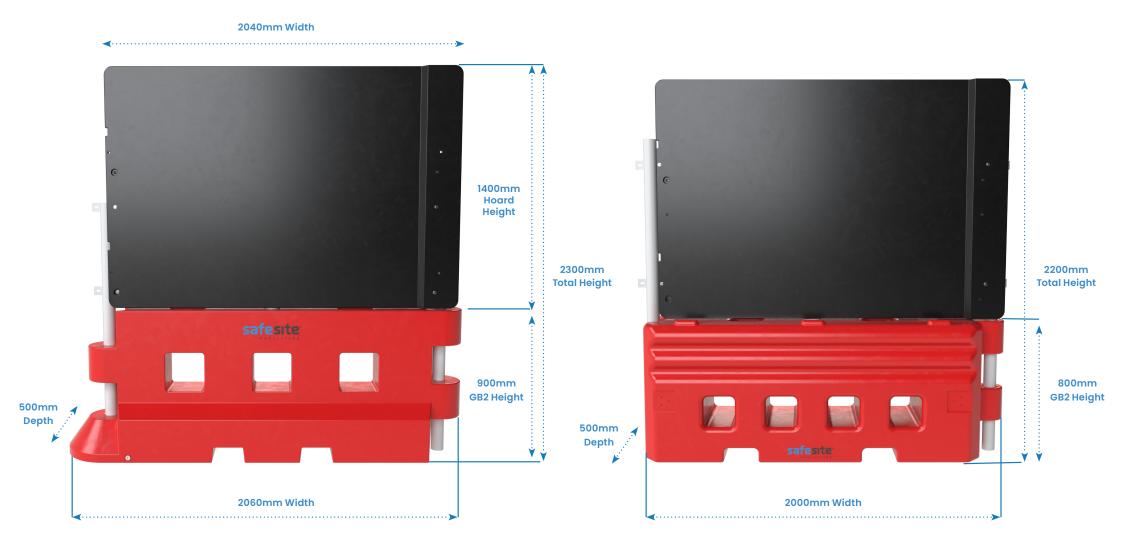

Barrier Hoard installed with GB2

**Barrier Hoard installed with GB2** 

#### **Barrier Hoard Specification**

| Description               | Size (mm)            | Weight (kg) |
|---------------------------|----------------------|-------------|
| WFS150850 - Barrier Hoard | H1400 x W2060 x D102 | 25          |