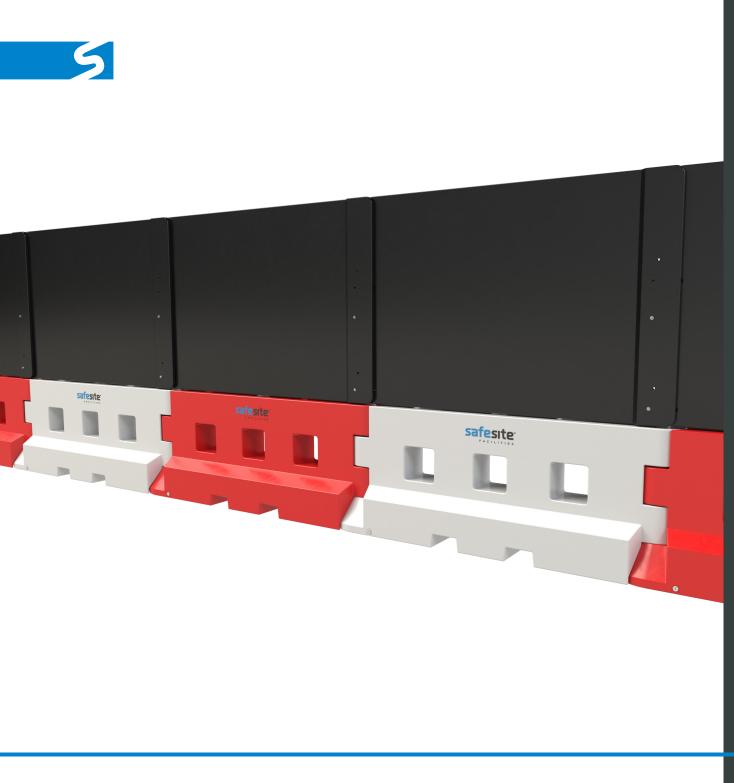

#### **Barrier Hoard**

The Barrier Hoard is a one-piece hoarding panel system crafted from 100% MDPE, specifically designed to enhance the performance of our GB2 and RB22 water filled barriers.

This solution is a great alternative from the traditional steel hoarding panels and is 100% recyclable too. The Barrier Hoard is also compatible and can be used with GB2 or RB22 water filled barriers and both are Mira wind tested, both having a class B rating.

The installation is quick and straightforward, with no sharp edges, ensuring safety. Built for longevity, the Barrier Hoard is weather-resistant and rust-proof, providing durability in various conditions. Additionally, these panels can be pressure washed, allowing for effortless cleaning and upkeep while keeping them looking their best.

Barrier Hoard installed with GB2

**Barrier Hoard installed with GB2** 