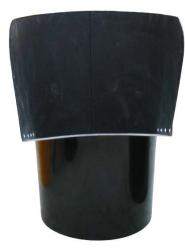

Additionally there is an option to add a 30 inch Top Hopper to your Rubbish Chute base units on your site. With an expanded opening, it allows for easy loading of rubble and waste, minimising the risk of spillage. Additionally, an interconnecting Side Hopper is available, providing the flexibility to load builders waste from multiple levels into the same skip.

# **Rubbish Chute Add-ons**

SAS260085 -30 inch Rubbish Chute Side Hopper

SAS260090 -30 inch Rubbish Chute Top Hopper

SAS260074 -3 30 inch Rubbish Chute Fixing Frame

| Size (mm)           | <b>Top<br/>Diameter</b><br>(mm) | <b>Bottom<br/>Diameter</b><br>(mm) | Weight (kg) | Size (mm)           | <b>Top<br/>Diameter</b><br>(mm) | Bottom<br>Diameter<br>(mm) | Weight (kg) | <b>Size</b> (mm) | Weight (kg) |
|---------------------|---------------------------------|------------------------------------|-------------|---------------------|---------------------------------|----------------------------|-------------|------------------|-------------|
| H1200 x W800 x D800 | 800                             | 700                                | 4           | H1200 x W800 x D800 | 800                             | 700                        | 4           | -                | -           |