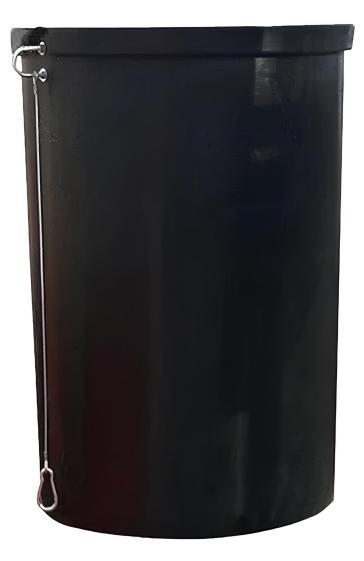

### **30 inch Rubbish Chute**

Designed for disposing of larger debris from elevated heights, this chute assembles quickly and easily in sections using secure chain connections.

The 30 inch Black Rubbish Chute offers a larger, robust solution for efficient waste disposal, with each section weighing only 12kg. When assembled and secured with chains, the sections form a highly stable and safe chute system.