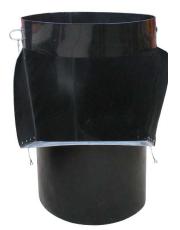

Additionally there is an option to add a 30 inch Top Hopper to your Rubbish Chute base units on your site. With an expanded opening, it allows for easy loading of rubble and waste, minimising the risk of spillage. Additionally, an interconnecting Side Hopper is available, providing the flexibility to load builders waste from multiple levels into the same skip.

# **Rubbish Chute Add-ons**

SAS260085 -30 inch Rubbish Chute Side Hopper

SAS260090 -30 inch Rubbish Chute Top Hopper

SAS260074 -3 30 inch Rubbish Chute Fixing Frame

| Size (mm)           | <b>Top<br/>Diameter</b><br>(mm) | <b>Bottom<br/>Diameter</b><br>(mm) | Weight (kg) | Size (mm)           | <b>Top<br/>Diameter</b><br>(mm) | Bottom<br>Diameter<br>(mm) | Weight (kg) | <b>Size</b> (mm) | Weight (kg) |
|---------------------|---------------------------------|------------------------------------|-------------|---------------------|---------------------------------|----------------------------|-------------|------------------|-------------|
| H1200 x W800 x D800 | 800                             | 700                                | 4           | H1200 x W800 x D800 | 800                             | 700                        | 4           | -                | -           |