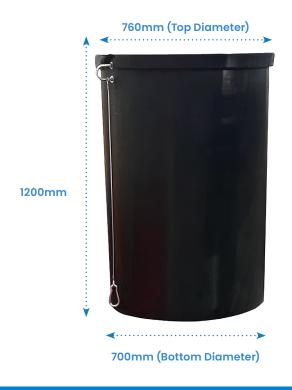

#### 30 inch Rubbish Chute Specfication

| Description                                   | Size (mm)           | <b>Top<br/>Diameter</b><br>(mm) | ameter Diameter |    |
|-----------------------------------------------|---------------------|---------------------------------|-----------------|----|
| SAS260080 - 30 inch Rubbish Chute             | H1200 x W760 x D760 | 760                             | 700             | 12 |
| SAS260085 - 30 inch Rubbish Chute Side Hopper | H1200 x W800 x D800 | 800                             | 700             | 4  |
| SAS260090 - 30 inch Rubbish Chute Top Hopper  | H1200 x W800 x D800 | 800                             | 700             | 4  |
| SAS260074 - Rubbish Chute Fixing Frame        | _                   | _                               | _               | _  |