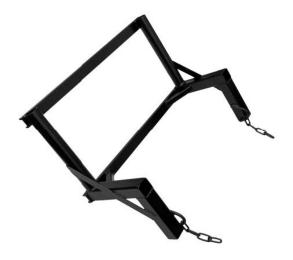

# **Rubbish Chute Add-ons**

SAS260085 -30 inch Rubbish Chute Side Hopper

SAS260090 -30 inch Rubbish Chute Top Hopper

SAS260074 -3 30 inch Rubbish Chute Fixing Frame

| Size (mm)           | <b>Top<br/>Diameter</b><br>(mm) | <b>Bottom<br/>Diameter</b><br>(mm) | Weight (kg) | Size (mm)           | <b>Top<br/>Diameter</b><br>(mm) | Bottom<br>Diameter<br>(mm) | Weight (kg) | <b>Size</b> (mm) | Weight (kg) |
|---------------------|---------------------------------|------------------------------------|-------------|---------------------|---------------------------------|----------------------------|-------------|------------------|-------------|
| H1200 x W800 x D800 | 800                             | 700                                | 4           | H1200 x W800 x D800 | 800                             | 700                        | 4           | -                | -           |