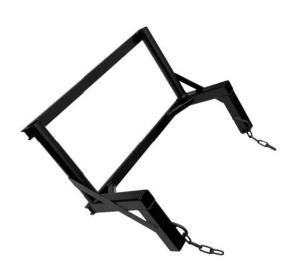

SAS260072-22 inch Rubbish Chute Fixing Frame

| Size (mm)         | Weight (kg) |
|-------------------|-------------|
| H610 x W790x D345 | 13          |