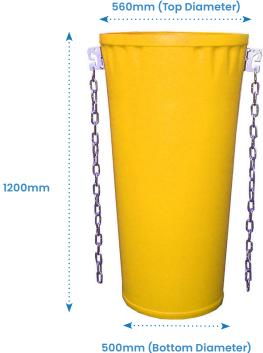

#### 22 inch Rubbish Chute Specfication

| Description                                   | Size (mm)           | Top<br>Diameter<br>(mm) | Bottom<br>Diameter<br>(mm) | Weight (kg) |
|-----------------------------------------------|---------------------|-------------------------|----------------------------|-------------|
| SAS260055 - 22 inch Rubbish Chute             | H1200 x W560 x D560 | 560                     | 500                        | 9           |
| SAS260054 - 22 inch Rubbish Chute Side Hopper | H1200 x W600 x D600 | 600                     | 500                        | 11          |
| SAS260056 - 22 inch Rubbish Chute Top Hopper  | H1200 x W600 x D600 | 600                     | 500                        | 11          |
| SAS260072 - Rubbish Chute Fixing Frame        | H610 x W790x D345   | -                       | -                          | 13          |