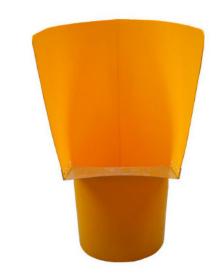

### The 22 inch yellow Rubbish Chute is designed for the efficient and safe disposal of rubble from elevated levels.

Lightweight yet durable, each section weighs only 9kg and is built for easy assembly using secure chain connections. Once linked, the sections form a highly reliable chute system. The chute also has an option to include Top Hopper with an enlarged opening to simplify loading and prevent spillage.

#### 22 inch Rubbish Chute Specfication

| Description                                   | Size (mm)           | Top<br>Diameter<br>(mm) | Bottom<br>Diameter<br>(mm) | Weight (kg) |
|-----------------------------------------------|---------------------|-------------------------|----------------------------|-------------|
| SAS260055 - 22 inch Rubbish Chute             | H1200 x W560 x D560 | 560                     | 500                        | 9           |
| SAS260054 - 22 inch Rubbish Chute Side Hopper | H1200 x W600 x D600 | 600                     | 500                        | 11          |
| SAS260056 - 22 inch Rubbish Chute Top Hopper  | H1200 x W600 x D600 | 600                     | 500                        | 11          |
| SAS260072 - Rubbish Chute Fixing Frame        | H610 x W790x D345   | -                       | -                          | 13          |