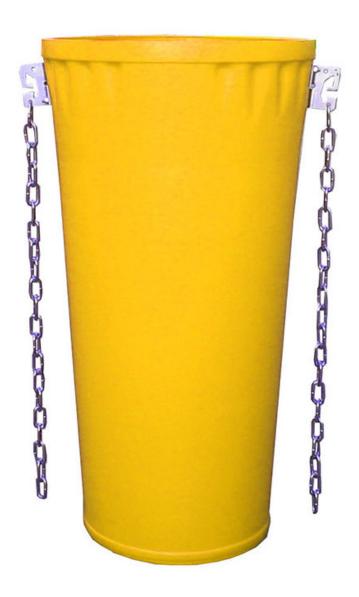

### The 22 inch yellow Rubbish Chute is designed for the efficient and safe disposal of rubble from elevated levels.

Lightweight yet durable, each section weighs only 9kg and is built for easy assembly using secure chain connections. Once linked, the sections form a highly reliable chute system. The chute also has an option to include Top Hopper with an enlarged opening to simplify loading and prevent spillage.

## **Key Features**

- Made from MDPE & HDPE
- Optional Top, Side Hoppers & Fixing Frames
- Abrasion resistant
- > Safe and straightforward method for disposing of waste
- Lightweight & stackable space-saving & easy to transport
- > Equipped with galvanized steel safety brackets and chains for connecting to other chutes
- Other rubbish chute sizes available