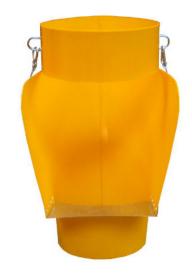

# **Rubbish Chute Add-ons**

SAS260054 -22 inch Rubbish Chute Side Hopper

| Size (mm)           | <b>Top Diameter</b> (mm) | Bottom<br>Diameter<br>(mm) | Weight (kg) |
|---------------------|--------------------------|----------------------------|-------------|
| H1200 x W600 x D600 | 0 600                    | 500                        | 11          |

SAS260056-22 inch Rubbish Chute Top Hopper

| Size (mm)           | Top<br>Diameter<br>(mm) | Bottom<br>Diameter<br>(mm) | Weight (kg) |
|---------------------|-------------------------|----------------------------|-------------|
| H1200 x W600 x D600 | 600                     | 500                        | 11          |