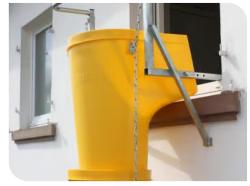

For added convenience, an interconnecting Side Hopper is available, allowing builders to load waste from multiple levels into a single skip efficiently.

**Rubbish Chutes connected** 

**Rubbish Chute Top Hopper for ease** of disposal