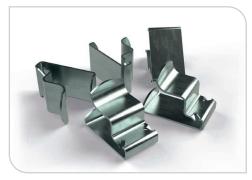

#### Clips used for affixing signs Sign Frame Specification

A collection of road signs

| Description                          | Size (mm)   | Weight (kg) |
|--------------------------------------|-------------|-------------|
| SIS220040 - Metal Frame 600 x 450mm  | H450 x W600 | -           |
| SIS220045 - Metal Frame 1050 x 750mm | H450 x W600 | -           |
| SIS220035 - Metal Sign Clip          | -           | -           |