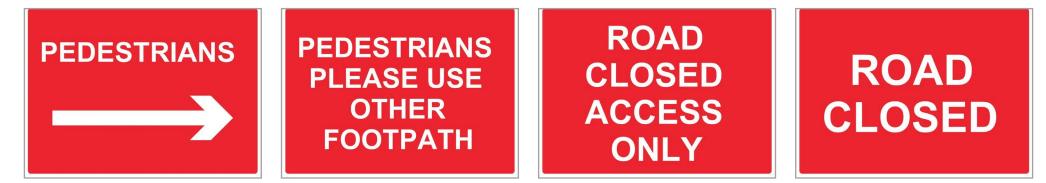

## CAUTION SPEED RAMPS

SIS210010 - Caution Speed Ramps

SIS210015 - Footpath Closed

SIS210020 - No Works Access

SIS210022 - Pedestrian Left

SIS210024 - Pedestrian Right

SIS210030 - Road Closed Access Only

SIS210035 - Road Closed