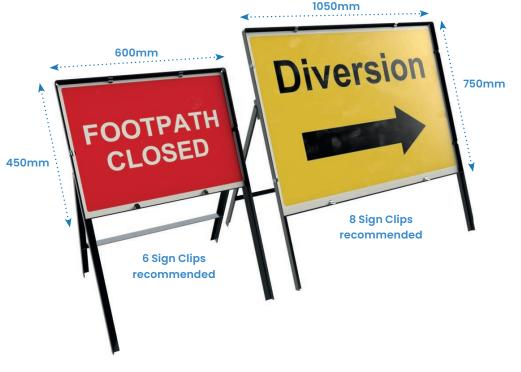

#### Clips used for affixing signs Sign Frame Specification

A collection of road signs

| Description                          | Size (mm)   | Weight (kg) |
|--------------------------------------|-------------|-------------|
| SIS220040 - Metal Frame 600 x 450mm  | H450 x W600 | -           |
| SIS220045 - Metal Frame 1050 x 750mm | H450 x W600 | -           |
| SIS220035 - Metal Sign Clip          | -           | -           |

All Graphics come with the corresponding sized frame as standard