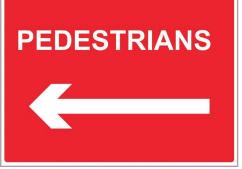

## CAUTION SPEED RAMPS

SIS210010 - Caution Speed Ramps

SIS210015 - Footpath Closed

SIS210020 - No Works Access

SIS210022 - Pedestrian Left

SIS210024 - Pedestrian Right

SIS210030 - Road Closed Access Only

SIS210035 - Road Closed