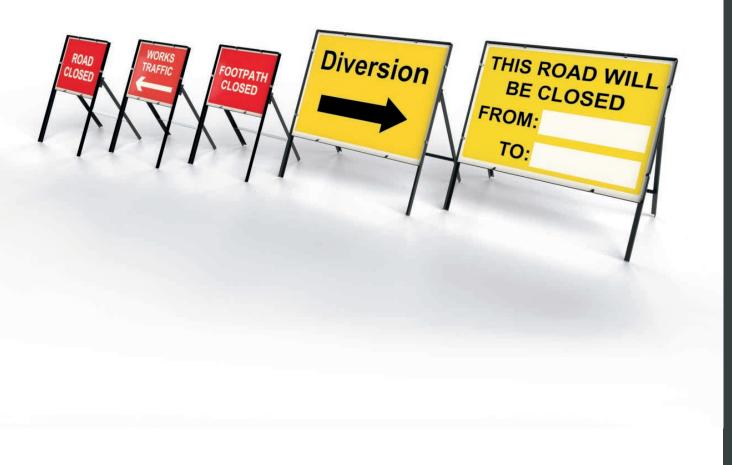

#### **Temporary Road Signs**

Our comprehensive range of Road Safety Signs are designed to keep both workers and the public safe in construction zones and other high-traffic areas.

We offer a wide variety of road traffic signs, site safety signs and custom street signs to suit all your needs. Our durable metal frames and fixing clips ensure that your signs stay securely in place, even in challenging weather conditions. Whether you need custom road signs for specific purposes or general construction signage, our high-quality signs provide excellent visibility and lasting durability. Explore our selection to find the perfect solution for your site safety needs.

## CAUTION SPEED RAMPS

SIS210010 - Caution Speed Ramps

SIS210015 - Footpath Closed

SIS210020 - No Works Access

SIS210022 - Pedestrian Left

SIS210024 - Pedestrian Right

SIS210030 - Road Closed Access Only

SIS210035 - Road Closed

WORKS ACCESS

SIS210040 - Works Access

WORKS

TRAFFIC

SIS210050 - Works Traffic Right